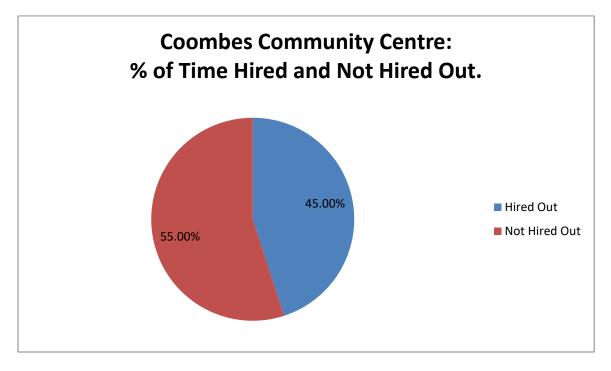

| Coombes Community Centre:   |                                                                                      |                                                         |                       |                    |  |
|-----------------------------|--------------------------------------------------------------------------------------|---------------------------------------------------------|-----------------------|--------------------|--|
|                             |                                                                                      | Royston Community A                                     |                       |                    |  |
| (Registered Charity 276306) |                                                                                      |                                                         |                       |                    |  |
|                             | T                                                                                    |                                                         |                       |                    |  |
| 1.                          | Timetable of Regular Bookings as at November 2014 provided indicates that the Centre |                                                         |                       |                    |  |
|                             | achieved a usage of 45% in terms of regular bookings across the whole Centre.        |                                                         |                       |                    |  |
|                             |                                                                                      | lude occasional users.                                  |                       | 1                  |  |
| 2.                          | Year Ending                                                                          | Year Ending                                             | Year Ending           | Year Ending        |  |
|                             | 31/03/2011                                                                           | 31/03/2012                                              | 31/03/2013            | 31/03/2014         |  |
|                             |                                                                                      |                                                         |                       |                    |  |
|                             | Income (Room                                                                         | Income (Room                                            | Income (Room          | Income (Room       |  |
|                             | Hire):                                                                               | Hire):                                                  | Hire):                | Hire):             |  |
|                             | £40,371                                                                              | £37,212                                                 | £37,034               | £50,197            |  |
| 3.                          | Year Ending                                                                          | Year Ending                                             | Year Ending           | Year Ending        |  |
|                             | 31/03/2011                                                                           | 31/03/2012                                              | 31/03/2013            | 31/03/2014         |  |
|                             |                                                                                      |                                                         |                       |                    |  |
|                             | Expenditure:                                                                         | Expenditure:                                            | Expenditure:          | Expenditure:       |  |
|                             | £45,306                                                                              | £39,702                                                 | £37,346               | £46,218            |  |
|                             | Accounts for Royston Community Association provided for Years Ending 31 March 2013   |                                                         |                       |                    |  |
|                             |                                                                                      | Data for Years Ending 3                                 |                       |                    |  |
|                             |                                                                                      | sion website. Informed                                  |                       |                    |  |
|                             |                                                                                      | Limited. The following                                  | data are noted from t | he Community       |  |
|                             | Association's Account                                                                |                                                         |                       | 1                  |  |
|                             | Year Ending                                                                          | Year Ending                                             | Year Ending           | Year Ending        |  |
|                             | 31/03/2011                                                                           | 31/03/2012                                              | 31/03/2013            | 31/03/2014         |  |
|                             |                                                                                      |                                                         |                       |                    |  |
|                             | Operating (Deficit):                                                                 | Operating (Deficit):                                    | Operating Surplus:    | Operating Surplus: |  |
|                             | £(3,053)                                                                             | £(1,543)                                                | £1,145                | £8,855             |  |
|                             |                                                                                      |                                                         |                       |                    |  |
|                             | Year Ending                                                                          | Year Ending                                             | Year Ending           | Year Ending        |  |
|                             | 31/03/2011                                                                           | 31/03/2012                                              | 31/03/2013            | 31/03/2014         |  |
|                             | Tatal Funda                                                                          | Total Funda                                             | Tatal Cunda           | Tatal Funda        |  |
|                             | Total Funds                                                                          | Total Funds                                             | Total Funds           | Total Funds        |  |
|                             | Carried Forward:                                                                     | Carried Forward:                                        | Carried Forward:      | Carried Forward:   |  |
|                             | £12,312                                                                              | £10,769                                                 | £11,914               | £20,769            |  |
|                             |                                                                                      |                                                         |                       |                    |  |
|                             |                                                                                      | Coombos Communit                                        | v Contro:             |                    |  |
|                             | Deci                                                                                 | Coombes Communit                                        |                       |                    |  |
|                             |                                                                                      | <u>s Corner Social Club (R</u><br>mited by Guarantee. C |                       |                    |  |
|                             |                                                                                      |                                                         |                       | 1                  |  |
| 1.                          | (Included in 1. above                                                                |                                                         |                       |                    |  |
| 2.                          | Year Ending                                                                          | Year Ending                                             | Year Ending           | Year Ending        |  |
| ۷.                          | 31/03/2011                                                                           | 31/03/2012                                              | 31/03/2013            | 31/03/2014         |  |
|                             | 51/05/2011                                                                           | 51/05/2012                                              | 51/05/2015            | 51/05/2014         |  |
|                             | Turnover (Bar                                                                        | Turnover (Bar                                           | Turnover (Bar         | Turnover (Bar      |  |
|                             | Takings):                                                                            | Takings):                                               | Takings):             | Takings):          |  |
|                             | £37,147                                                                              | £21,492                                                 | £26,417               | £35,795            |  |
|                             | 137,147                                                                              | L21,4J2                                                 | 120,417               | L33,733            |  |
|                             |                                                                                      |                                                         |                       |                    |  |
|                             |                                                                                      |                                                         |                       |                    |  |

## <u>Diagram 1</u>

NB: Based on information from January 2015. Data exclude "Private Functions" on Saturdays.

<u>Diagram 3</u> NB: Based on information from November 2014. Data refer to regular bookings only.