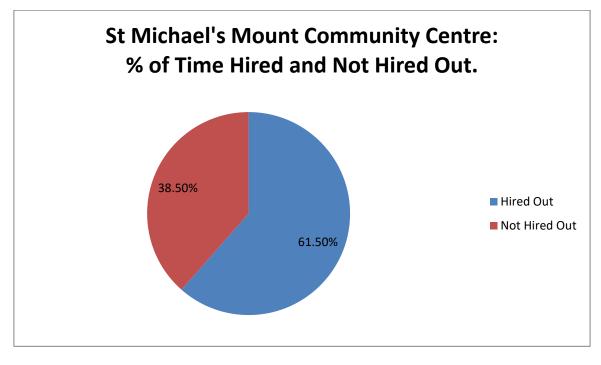

| St Michael's Mount Community Centre: |                                                                                       |                           |                           |                      |  |
|--------------------------------------|---------------------------------------------------------------------------------------|---------------------------|---------------------------|----------------------|--|
|                                      | St Michael's Mount Community Association                                              |                           |                           |                      |  |
| (Registered Charity 288234)          |                                                                                       |                           |                           |                      |  |
|                                      |                                                                                       |                           |                           |                      |  |
| 1.                                   | Centre available to hire 7 days a week from 9am to 10pm - 91 hours per week.          |                           |                           |                      |  |
|                                      | Response received subsequent to letter provided a list of activities for January 2015 |                           |                           |                      |  |
|                                      | which indicated the Community Centre is used 56 hours per week; this total does not   |                           |                           |                      |  |
|                                      | include "Private Functions" on Saturday. Refer to Diagram 1 below.                    |                           |                           |                      |  |
| 2.                                   | Year Ending                                                                           | Year Ending               | Year Ending               | Year Ending          |  |
|                                      | 31/03/2011                                                                            | 31/03/2012                | 31/03/2013                | 31/03/2014           |  |
|                                      |                                                                                       |                           |                           |                      |  |
|                                      | Income (Rent):                                                                        | Income (Rent):            | Income (Rent):            | Income (Rent):       |  |
|                                      | £28,830                                                                               | £27,183                   | £29,516                   | £30,577              |  |
| 3.                                   | Year Ending                                                                           | Year Ending               | Year Ending               | Year Ending          |  |
|                                      | 31/03/2011                                                                            | 31/03/2012                | 31/03/2013                | 31/03/2014           |  |
|                                      |                                                                                       |                           |                           |                      |  |
|                                      | Administrative                                                                        | Administrative            | Administrative            | Administrative       |  |
|                                      | Expenses:                                                                             | Expenses:                 | Expenses:                 | Expenses:            |  |
|                                      | £22,698                                                                               | £21,966                   | £15,078                   | £35,812              |  |
|                                      | Accounts for St Michael's Mount Community Association provided for Years Ending       |                           |                           |                      |  |
|                                      | 31 March 2012, 31 M                                                                   | arch 2013 and 31 Marc     | h 2014. Community As      | ssociation's         |  |
|                                      | Accounting information brought forward from Year Ending 31 March 2011. Not            |                           |                           |                      |  |
|                                      | informed of any trading subsidiary. The following data are noted from the Community   |                           |                           |                      |  |
|                                      | Association's Accounts:                                                               |                           |                           |                      |  |
|                                      | Year Ending                                                                           | Year Ending               | Year Ending               | Year Ending          |  |
|                                      | 31/03/2011                                                                            | 31/03/2012                | 31/03/2013                | 31/03/2014           |  |
|                                      |                                                                                       |                           |                           |                      |  |
|                                      | <b>Operating Surplus:</b>                                                             | <b>Operating Surplus:</b> | <b>Operating Surplus:</b> | Operating (Deficit): |  |
|                                      | £6,132                                                                                | £5,217                    | £14,438                   | £(7,433)*            |  |
|                                      |                                                                                       |                           |                           |                      |  |
|                                      |                                                                                       |                           |                           |                      |  |

## <u>Diagram 1</u>

NB: Based on information from January 2015. Data exclude "Private Functions" on Saturdays.

<u>Diagram 3</u> NB: Based on information from November 2014. Data refer to regular bookings only.