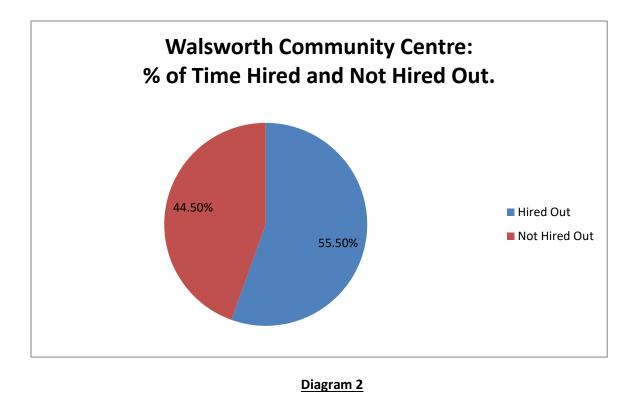

|    |                                                                                  |                       |                          | *Europeality and    |  |
|----|----------------------------------------------------------------------------------|-----------------------|--------------------------|---------------------|--|
|    |                                                                                  |                       |                          | *Expenditure of     |  |
|    |                                                                                  |                       |                          | £20,917 on          |  |
|    | Veer Freding                                                                     | Veer Ending           | Veer Ending              | Flooring.           |  |
|    | Year Ending                                                                      | Year Ending           | Year Ending              | Year Ending         |  |
|    | 31/03/2011                                                                       | 31/03/2012            | 31/03/2013               | 31/03/2014          |  |
|    | Accumulated Fund:                                                                | Accumulated Fund:     | Accumulated Fund:        | Accumulated Fund:   |  |
|    | £72,670                                                                          | £77,887               | £92,325                  | £84,892             |  |
|    | 1/2,0/0                                                                          | L//,00/               | 192,525                  | 104,092             |  |
|    |                                                                                  |                       |                          |                     |  |
|    |                                                                                  | Walsworth Communi     | tv Centre:               |                     |  |
|    | N                                                                                | Nalsworth Community   |                          |                     |  |
|    | -                                                                                | (Registered Charity   |                          |                     |  |
|    |                                                                                  |                       |                          |                     |  |
| 1. | Centre is hired out 3,053 hours per year.                                        |                       |                          |                     |  |
|    |                                                                                  |                       |                          |                     |  |
|    |                                                                                  | re 7 days a week: Mon |                          |                     |  |
|    | and Saturday from 8am to 12am (Midnight) and Sunday from 8am to 10pm - 106 hours |                       |                          |                     |  |
|    | per week. <i>Refer to Diagram 2 below.</i>                                       |                       |                          |                     |  |
| 2. | Year Ending                                                                      | Year Ending           | Year Ending              | Year Ending         |  |
|    | 31/08/2011                                                                       | 31/08/2012            | 31/08/2013               | 31/08/2014          |  |
|    | Desidents                                                                        | Desistation           | Deside                   | (Nistan Statis)     |  |
|    | Receipts:                                                                        | Receipts:             | Receipts:                | (Not available).    |  |
|    | £8,329.12                                                                        | £8,523.68             | £9,482.74                |                     |  |
| 3. | Year Ending                                                                      | Year Ending           | Year Ending              | Year Ending         |  |
| 5. | 31/08/2011                                                                       | 31/08/2012            | 31/08/2013               | 31/08/2014          |  |
|    | 51,00,2011                                                                       | 51,00,2012            | 51,00,2015               | 51/00/2011          |  |
|    | Payments:                                                                        | Payments:             | Payments:                | (Not available).    |  |
|    | £8,611.49                                                                        | £9,264.49             | ,<br>£7,871.59           | ,                   |  |
|    | ,                                                                                |                       |                          |                     |  |
|    | Accounts for Walswo                                                              | rth Community Associa | tion provided for Years  | s Ending 31 August  |  |
|    | 2011, 31 August 2012                                                             | 2 and 31 August 2013. | Not informed of a tradi  | ing subsidiary. The |  |
|    | following data are no                                                            | ted from the Communi  | ty Association's Accourt | nts:                |  |
|    | Year Ending                                                                      | Year Ending           | Year Ending              | Year Ending         |  |
|    | 31/08/2011                                                                       | 31/08/2012            | 31/08/2013               | 31/08/2014          |  |
|    |                                                                                  |                       |                          |                     |  |
|    | Total (Loss) for Year                                                            | Total (Loss) for Year | Total Profit for Year    | (Not available).    |  |
|    | 2010/2011:                                                                       | 2011/2012:            | 2012/2013:               |                     |  |
|    | £(282.37)                                                                        | £(740.81)             | £1,611.15                |                     |  |
|    | Year Ending                                                                      | Year Ending           | Year Ending              | Year Ending         |  |
|    | 31/08/2011                                                                       | 31/08/2012            | 31/08/2013               | 31/08/2014          |  |
|    | Bank Balance at                                                                  | Bank Balance at       | Bank Balance at          | (Not available)     |  |
|    | 31/08/2011:                                                                      | 31/08/2012:           | 31/08/2013:              | (Not available).    |  |
|    | £6,595.45                                                                        | £5,840.19             | £7,447.04                |                     |  |
|    | 10,000.40                                                                        | 13,040.15             | 17,447.04                |                     |  |
|    | Instant Gold                                                                     | Instant Gold          | Instant Gold             |                     |  |
|    | account as of                                                                    | account as of         | account as of            |                     |  |
|    | 01/04/2011:                                                                      | 02/04/2012:           | 02/04/2013:              |                     |  |
|    | £14,373.37                                                                       | £14,387.82            | £14,402.21               |                     |  |
|    |                                                                                  | ,                     | ,                        |                     |  |